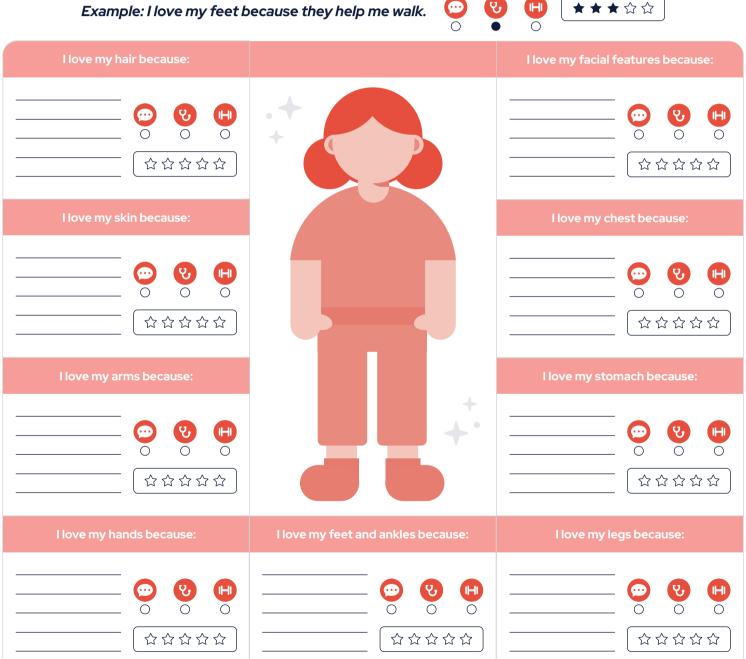

## **Your Path to Body Neutral Views**

Write a body-neutral statement, then choose the icon based on what you want to improve and use the stars to rate yourself in that area.

**Regular Fitness** 

Example: I love my feet because they help me walk.

I love my hair because:

I love my skin because:

Hove my arms because:

Hove my hands because:

**Regular Fitness** 

**★★☆☆☆** 

Example: I love my feet because they help me walk.